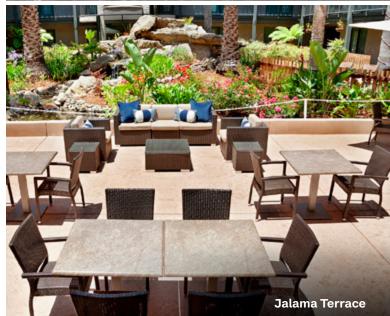

## CAPACITY CHART

| Room                             | Square<br>Feet | Dimensions<br>(W×L×H)  | Classroom | Theater | Banquet | Conference | Reception |  |
|----------------------------------|----------------|------------------------|-----------|---------|---------|------------|-----------|--|
| Jalama Room                      | 1,476          | 27' x 54' x 8'         | 15        | 30      | 40      | 30         | 80        |  |
| <ul> <li>South Jalama</li> </ul> | 900            | 30' x 30' x 8'         | 15        | 30      | 30      | 30         | 50        |  |
| <ul> <li>North Jalama</li> </ul> | 576            | 24' x 24' x 8'         |           |         |         |            | 30        |  |
| Jalama Terrace                   | 860            | 23' x 40'              |           |         | 35      |            | 50        |  |
| Galaxy Boardroom                 | 221            | 13' x 17' x 7 <b>'</b> | -         | -       | -       | 6          | -         |  |
|                                  |                |                        |           |         |         |            |           |  |

# **MEETINGS & BANQUETS**

- Over 2,500 SF of flexible Indoor/Outdoor Meeting and Event Space
- Jalama Room, 1,476 SF; accommodates 80
- Jalama Terrace, 860 SF; a perfect spot for outdoor receptions
- Galaxy Executive Boardroom: seats 6
- · On-site catering and audiovisual capabilities
- Ask us about Hilton Honors Event Planner Program