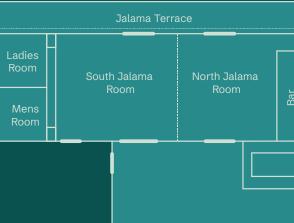

## CAPACITY CHART

| Room                             | Square<br>Feet | Dimensions<br>(W×L×H)  | Classroom | Theater | Banquet | Conference | Reception |  |
|----------------------------------|----------------|------------------------|-----------|---------|---------|------------|-----------|--|
| Jalama Room                      | 1,476          | 27' x 54' x 8'         | 15        | 30      | 40      | 30         | 80        |  |
| <ul> <li>South Jalama</li> </ul> | 900            | 30' x 30' x 8'         | 15        | 30      | 30      | 30         | 50        |  |
| <ul> <li>North Jalama</li> </ul> | 576            | 24' x 24' x 8'         |           |         |         |            | 30        |  |
| Jalama Terrace                   | 860            | 23' x 40'              |           |         | 35      |            | 50        |  |
| Galaxy Boardroom                 | 221            | 13' x 17' x 7 <b>'</b> | -         | -       | -       | 6          | -         |  |
|                                  |                |                        |           |         |         |            |           |  |

# **MEETINGS & BANQUETS**

- Over 2,500 SF of flexible Indoor/Outdoor Meeting and Event Space
- Jalama Room, 1,476 SF; accommodates 80
- Jalama Terrace, 860 SF; a perfect spot for outdoor receptions
- Galaxy Executive Boardroom: seats 6
- · On-site catering and audiovisual capabilities
- Ask us about Hilton Honors Event Planner Program